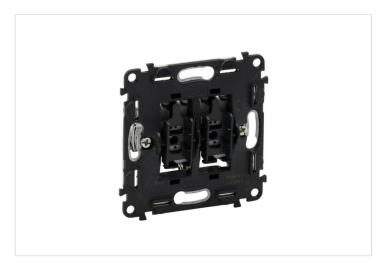

#### VALENA LIFE LEGRAND

2-gang two-way switch Valena In'Matic - 10 AX 250 V $\scriptstyle\sim$ 

REF. 752008 | EAN. 3414970459145

> Visit e-catalogue

#### **Product charateristics**

- Valena™ IN'MATIC mechanisms switches Valena In'Matic mechanisms are supplied with metal support, for claw or screw
  mounting Supplied with mounted dust protection transparent shield To be equipped with Valena Life or Valena Allure cover
  plates and plates Packaged in boxes
- Switches 10 AX 250 V~2-gang two-way switch Automatic terminals Becomes illuminated with 2 LEDs Cat.No 0 676 86 or 7 520 57 (surround lighting in Valena Allure range) Becomes indicator with 2 LEDs Cat.No 6 650 91