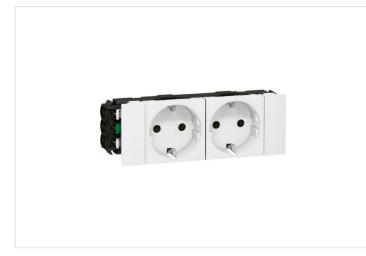

# **Product sheet**

MOSAIC<sup>™</sup> LEGRAND

Mosaic<sup>™</sup> - Double socket - 2 x 2P+E - for snap on trunking - white REF. 077202 | EAN. 3245060772024

> Visit e-catalogue

**Product charateristics** 

- Sockets for snap on DLP trunking
- Sockets for snap on trunking Sockets with connection at both sides for snap on mounting on trunking with 45 mm cover Particularly suitable for installation on snap on trunking The sockets incorporate the Soluclip accessory to hold the socket in
  place and comply with the standard Connected with automatic terminals Standard and tamperproof sockets German
  Standard White 2 x 2P+E