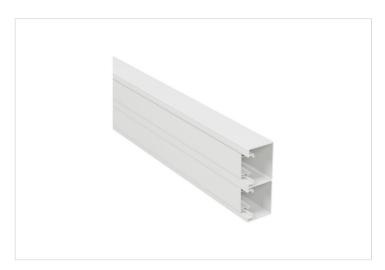

#### **DLP-S LEGRAND**

Snap-on DLP-S trunking 130x50mm, 2 compartments, with 2 rigid covers of width 45mm

REF. 638040 | EAN. 3245066380407

> Visit e-catalogue

#### **Product charateristics**

- Possibility of adapting removable separations
- Compatible with all of the functions of Mosaic Program
- · Perforation oblong to facilitate the adjustment of
- Comply with reliability, safety and technical performance requirements accord EN50085-2-1
- · Colour: white